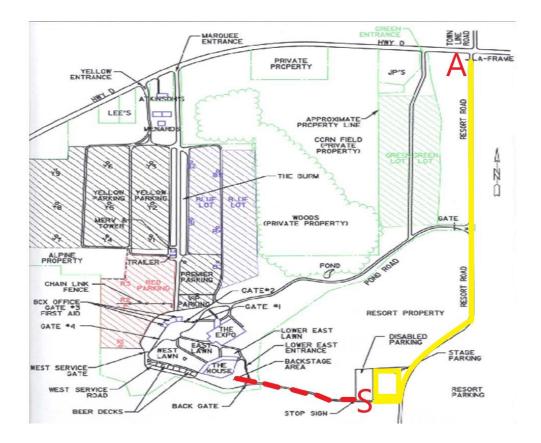

## Directions

If using Hwy 43 either North or South you will get off on exit # 36 Hwy 120 and go south to Hwy D. You will turn right on Hwy D. The Alpine Golf/Ski Resort entrance is the first one you come to with the big wooden A-Frame that says "Alpine Valley". It will be on your left hand side.

If you are coming from Chicago via I-94:

- Exit Hwy 50 and go West.
- Take the on-ramp to go North on Hwy 12
- Exit # 328 Hwy 120 Lake Geneva/Burlington.
- Take Hwy 120 north all the way to Hwy D.
- Turn left on Hwy D.
- The Alpine <u>Golf/Ski Resort</u> entrance is the first one you come to with the big wooden A-Frame that says "Alpine Valley". It will be on your left hand side.
- Check in at the "Stop Sign" and walk up the semi-path to our backstage area to find your Crew Steward.